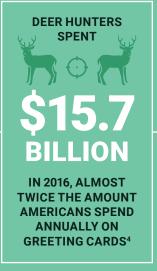

#### It's easy to see how the economic activity generated from all hunting benefits the American worker and wildlife conservation, but what are the contributions of different types of hunting?

Deer hunting, as noted earlier, is the most popular type of hunting in America. In 2016 alone, deer hunting contributed \$20.9 billion to our nation's GDP and supported over 305,400 jobs. Those jobs put \$12.4 billion in wages into circulation. Spending on deer hunting also accounted for \$3.1 billion in federal and \$1.9 billion in state and local tax revenues.