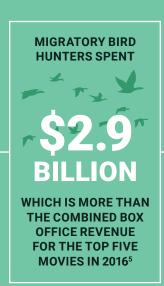

Waterfowlers contributed \$4 billion to the GDP, and supported 56,900 jobs paying out over \$2.4 billion in salaries and wages. There were \$590 million in federal tax revenues generated and \$399 million in state and local taxes.