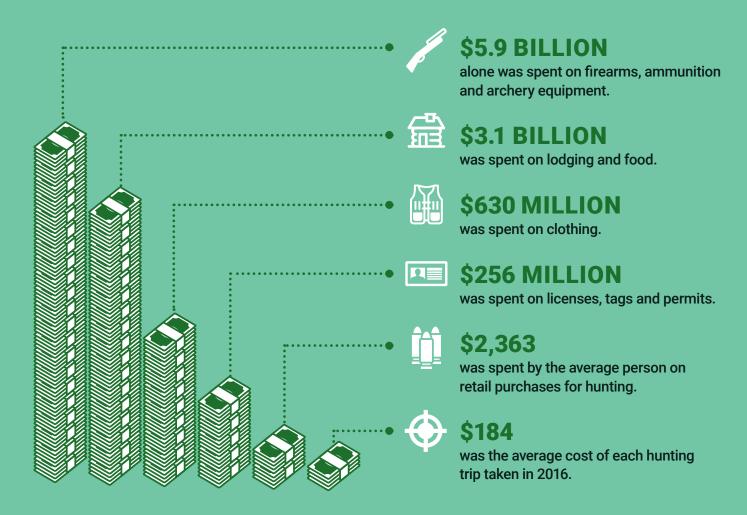

With so many hunters taking so many trips to the fields and forests, it should be no surprise that they spend a lot of money to make these trips fun, comfortable and successful.

In 2016, hunters spent \$7.1 BILLION ON EQUIPMENT ALONE. This includes expenditures on firearms, ammunition, archery gear, optics, calls, decoys and more. In addition, they spent \$3.2 BILLION ON TRAVEL to and from their hunting destinations. In total, hunters spent \$27.1 BILLION TO ENJOY THE SPORT THEY LOVE.